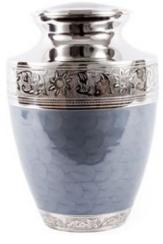

24cm high 16.5cm diameter 3.0litre

Keepsake Urn 7cm high 0.07litre

25cm high 17cm diameter 3.6litre

Keepsake Urn 7cm high 0.07litre

Gold & Mother of Pearl

24cm high 16.5cm diameter 3.0litre Keepsake Urn 7cm high 0.07litre