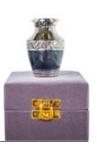

#### BRASS URNS FOR CHILDRENS ASHES

0.5L Honesty - Gold Finish 14cm high 10cm diameter 0.5litre Grey Velveteen Presentation Box

0.5L Honesty - French Grey 14cm high 10cm diameter 0.5litre Grey Velveteen Presentation Box

- 10

French Grey Tranquility 26cm high 16cm diameter 3.4litre Keepsake Urn 6.5cm high 0.05litre

Graphite Grey Dignity 26cm high 16cm diameter 3.4litre Keepsake Urn 6.5cm high 0.05litre

— 12 ———— \_\_\_\_13 \_\_\_\_\_