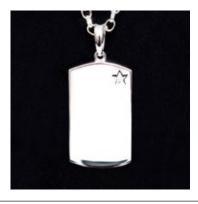

Military Style Dog Tag 35mm drop Belcher Chain 24"

Unisex Feather Pendant 38mm drop x 14mm across Snake Chain 18" & Black Silk Chord

Saint Christopher Pendant 25mm diameter Curb Chain 24"

Angels Wing Heart Pendant 20mm drop x 20mm across Snake Chain 18"