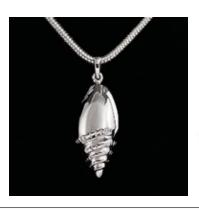

Conch Shell Pendant 35mm drop x 15mm across Snake Chain 18"

Silver Cross Pendant 35mm drop x 20mm across Curb Chain 18"

Heart with Gold Footprints Pendant 18mm drop x 19mm across Snake Chain 18"

Forget-Me-Not Pendant 16mm across Snake Chain 18"