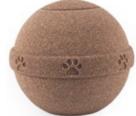

> 100% Biodegradable 22cm diameter 3.5kg weight 3.2litre 100% Biodegradable 15cm diameter 1.5kg weight 0.75litre

Limbo Nu Urn

biodegradable urn with a shell and star pattern around the center of the urns body. Nu is a water soluble urn made with saline and natural components, 100% soluble, designed to cast ashes in the sea the natural way. They gradually dissolve into the waves within a few minutes

and dissolution time is generally between five and ten minutes. Its spherical shape and colour give it a high symbolic value as it conveys the peace, tranquility

and restfulness that the sea affords us.