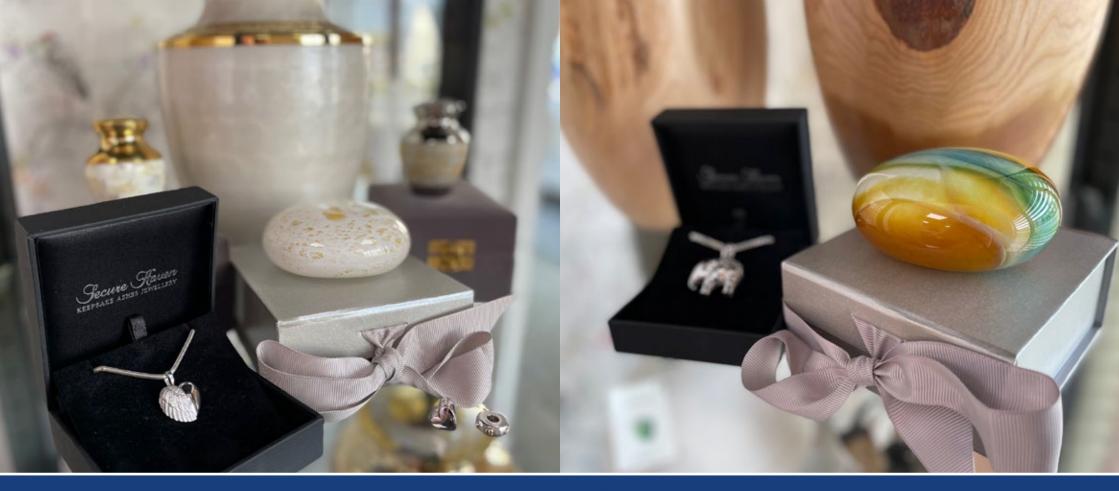

## HAND-BLOWN GLASS MEMORY PEBBLES

Hand-blown by British artists, these unique glass memory pebbles are created hollow. They can be filled with ashes from a small aperture at the base or a lock of hair can be placed inside. The base is then sealed with a simple closure.

\_26\_\_\_\_\_

PH

Secure Haven have designed a beautiful range of sterling silver keepsake jewellery which can discreetly hold a token of a loved ones' ashes or hair. The compartment is accessed via a threaded grub-screw and interring kits are provided.