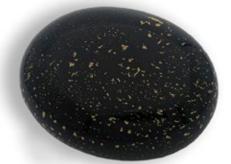

# THE LIMBO GEOS URN

This innovative urn is produced to nurture the growth of a living memorial using a loved ones's ashes. It's also available in a smaller size appropriate for infant or pet ashes. The Limbo Geos can also be rested alongside a mature tree to nurture existing tree life or placed into a grave. ĬMBO

#### Limbo Geos Urn for Adult or Large Pet

Designed for burying your loved ones or pets ashes, the Geos urn is 100% biodegradable, crafted from binding plant organic substrate, fibre, golden sand and plant extracts. The urn's lid can be replaced to include a sapling of your choice which can be planted to cultivate new life – it can also be placed in a planter and therefore able to move and grow with the family. This urn may be buried alongside an existing tree to aid on-going nutrition. Secure Haven supply free tree seeds including; Beech, English Oak, Norway Maple or Ginkgo Biloba. These seeds can be germinated in an indoor environment during the year to grow into a healthy sapling and then planted with the Geos Urn. We strongly advise planting the Geos Urn with a sapling of your choice that suits its UK environment or perhaps reflects the personality of your lost loved one or pet.

The Geos Urn can also be used for interment into a grave,

permission allowing, as it provides a very environmentally sound vessel for returning ashes back to the nature.

100% Biodegradable 22cm diameter 3.5kg weight 3.2litre