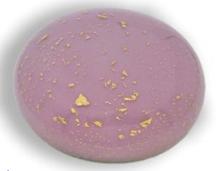

## HAND-BLOWN GLASS MEMORY PEBBLES

Hand-blown by British artists, these unique glass memory pebbles are created hollow. They can be filled with ashes from a small aperture at the base or a lock of hair can be placed inside. The base is then sealed with a simple closure.

Reflex Blue & 24ct Gold Leaf
10cm long 8cm wide 3cm deep 25grams

Pure White & 24ct Gold Leaf
10cm long 8cm wide 3cm deep 25grams

Classic Black & 24ct Gold Leaf 10cm long 8cm wide 3cm deep 25grams

French Grey & 24ct Gold Leaf
10cm long 8cm wide 3cm deep 25grams

Soft Blue & 24ct Gold Leaf
10cm long 8cm wide 3cm deep 25grams

Olive Green & 24ct Gold Leaf 10cm long 8cm wide 3cm deep 25grams

Soft Pink & 24ct Gold Leaf 10cm long 8cm wide 3cm deep 25grams

Summer Sky
10cm long 8cm wide 3cm deep 25grams