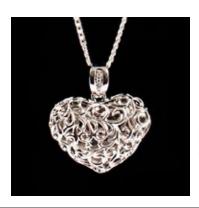

Make-A-Wish Pendant 30mm drop x 20mm across Snake Chain 18"

Large Heart Pendant 32mm drop x 32mm across Silk Cord 18"

Elephant Pendant 30mm drop x 30mm across Curb Chain 18"

Heart Pendant with Diamanté Detailing 21mm drop x 27mm across Snake Chain 18"

Heart Pendant with Heart Cut-Out 26mm drop x 30mm across Snake Chain 18"

Scrolled Cherished Heart Pendant 32mm drop x 30mm across Curb Chain 18"

Baya Weaver Nest Pendant 51mm drop x 20mm across Snake Chain 18"