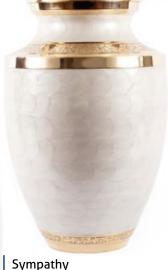

24cm high 16.5cm diameter 3.0litre

Keepsake Urn 7cm high 0.07litre

25cm high 17cm diameter 3.6litre

Keepsake Urn 7cm high 0.07litre

Gold & Mother of Pearl

24cm high 16.5cm diameter 3.0litre Keepsake Urn 7cm high 0.07litre