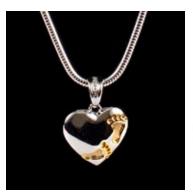

Conch Shell Pendant 35mm drop x 15mm across Snake Chain 18"

Silver Cross Pendant 35mm drop x 20mm across Curb Chain 18"

Heart with Gold Footprints Pendant 18mm drop x 19mm across Snake Chain 18"

Forget-Me-Not Pendant 16mm across Snake Chain 18"