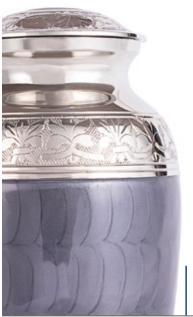

— 15 ————

French Grey Sanctum 2000 29cm high 14.5cm diameter 3.4litre Keepsake Urn 7cm high 0.07litre

Sanctum 2000 29cm high 14.5cm diameter 3.4litre Keepsake Urn 7cm high 0.07litre

— 18 —