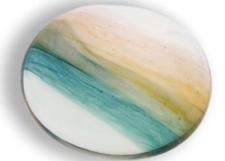

## HAND-BLOWN GLASS MEMORY PEBBLES

Hand-blown by British artists, these unique glass memory pebbles are created hollow. They can be filled with ashes from a small aperture at the base or a lock of hair can be placed inside. The base is then sealed with a simple closure.

Soft Blue & 24ct Gold Leaf
10cm long 8cm wide 3cm deep 25grams

Olive Green & 24ct Gold Leaf 10cm long 8cm wide 3cm deep 25grams

Soft Pink & 24ct Gold Leaf 10cm long 8cm wide 3cm deep 25grams

Summer Sky
10cm long 8cm wide 3cm deep 25grams

## HAND-BLOWN GLASS MEMORY PEBBLES

Rainbow
10cm long 8cm wide 3cm deep 25grams

Earth – Amber Flow 10cm long 8cm wide 3cm deep 25grams

Earth – Russet & Grey
10cm long 8cm wide 3cm deep 25grams

Earth – Aqua Blue 10cm long 8cm wide 3cm deep 25grams