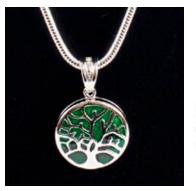

Tree of Life Pendant with Black Detail 20mm diameter Snake Chain 18"

Tree of Life Pendant with Green Detail 20mm diameter Snake Chain 18"

Ladies Feather Pendant 36mm drop x 14mm across Snake Chain 18"

Limbo Sum Locket 20mm drop (Threaded capsule inside locket) Curb Chain 18"