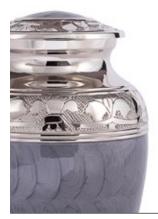

- 10

French Grey Tranquility 26cm high 16cm diameter 3.4litre Keepsake Urn 6.5cm high 0.05litre

Graphite Grey Dignity 26cm high 16cm diameter 3.4litre Keepsake Urn 6.5cm high 0.05litre

— 12 ———— \_\_\_\_13 \_\_\_\_\_

24cm high 16.5cm diameter 3.0litre

Keepsake Urn 7cm high 0.07litre

25cm high 17cm diameter 3.6litre

Keepsake Urn 7cm high 0.07litre

Gold & Mother of Pearl

24cm high 16.5cm diameter 3.0litre Keepsake Urn 7cm high 0.07litre