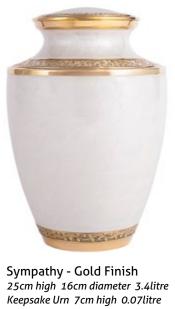

24cm high 16.5cm diameter 3.0litre

Keepsake Urn 7cm high 0.07litre

25cm high 17cm diameter 3.6litre

Keepsake Urn 7cm high 0.07litre

Gold & Mother of Pearl

24cm high 16.5cm diameter 3.0litre Keepsake Urn 7cm high 0.07litre