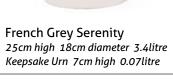

## LARGER SINGLE BRASS URNS

French Grey Serenity 32cm high 20cm diameter 4.5litre Keepsake Urn 7cm high 0.07litre

31cm high 19cm diameter 4.5litre

Keepsake Urn 6.5cm high 0.05litre