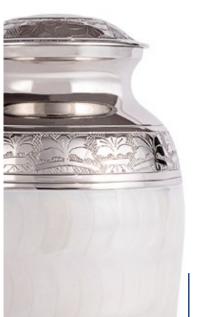

- 10

French Grey Tranquility 26cm high 16cm diameter 3.4litre Keepsake Urn 6.5cm high 0.05litre

Graphite Grey Dignity 26cm high 16cm diameter 3.4litre Keepsake Urn 6.5cm high 0.05litre

— 12 ———— \_\_\_\_13 \_\_\_\_\_

24cm high 16.5cm diameter 3.0litre

Keepsake Urn 7cm high 0.07litre

25cm high 17cm diameter 3.6litre

Keepsake Urn 7cm high 0.07litre

Gold & Mother of Pearl

24cm high 16.5cm diameter 3.0litre Keepsake Urn 7cm high 0.07litre