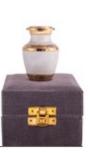

- 10

French Grey Tranquility 26cm high 16cm diameter 3.4litre Keepsake Urn 6.5cm high 0.05litre

Graphite Grey Dignity 26cm high 16cm diameter 3.4litre Keepsake Urn 6.5cm high 0.05litre

— 12 ———— \_\_\_\_13 \_\_\_\_\_

24cm high 16.5cm diameter 3.0litre

Keepsake Urn 7cm high 0.07litre

25cm high 17cm diameter 3.6litre

Keepsake Urn 7cm high 0.07litre

Gold & Mother of Pearl

24cm high 16.5cm diameter 3.0litre Keepsake Urn 7cm high 0.07litre