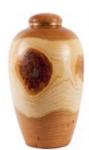

## LES GRAND VENTS - UNIQUE WOODEN URNS

Secure Haven are proud to be the exclusive UK distributor to these rather exquisite wooden Les Grand Vents from Canada. Turned from a single log, each urn is completely unique in its appearance.

Les Grand Vents

Martin Huot is an extremely talented artist and woodturner. Working as 'Les Grands Vents' he produces exceptional solid wood funeral urns. These are hand carved and turned from one single log in various local woods such as Cherry and Maple – all sourced locally in Quebec, Canada.

These very tactile urns are polished with beeswax to achieve a glass-like, smooth finish. They would sit proudly within the family home as a piece of natural artwork and discreetly hold the ashes of a loved one or family pet.

In turning and crafting the urn, this exposes the very heart of the tree trunk to provide the stunning display of natural colours and textured grains. The domed cap is finished with a beautifully engineered brass thread.

As each urn is turned from a single sourced log, no two urns are the same. Each urn is signed, numbered and comes with a

certificate of authenticity. Some urns can be offered with artistic metal embellishment, such as bronze work. Secure Haven also represent Les Grand Vents throughout Europe.