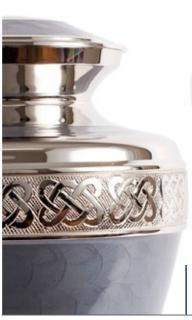

## LARGER SINGLE BRASS URNS

French Grey Serenity 32cm high 20cm diameter 4.5litre Keepsake Urn 7cm high 0.07litre

31cm high 19cm diameter 4.5litre

Keepsake Urn 6.5cm high 0.05litre