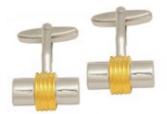

## STERLING SILVER KEEPSAKE CUFFLINKS

Silver & Gold Plated Barrel Cufflinks 20mm long x 8mm across

Geometric Cufflinks

14mm square

Elephant Cufflinks 22mm long x 17mm high

Conch Shell Cufflinks 22mm long x 11mm high