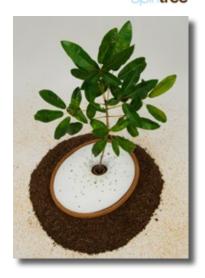

# THE LIMBO GEOS URN

This innovative urn is produced to nurture the growth of a living memorial using a loved ones's ashes. It's also available in a smaller size appropriate for infant or pet ashes. The Limbo Geos can also be rested alongside a mature tree to nurture existing tree life or placed into a grave. ĬMBO

#### Limbo Geos Urn for Adult or Large Pet

Designed for burying your loved ones or pets ashes, the Geos urn is 100% biodegradable, crafted from binding plant organic substrate, fibre, golden sand and plant extracts. The urn's lid can be replaced to include a sapling of your choice which can be planted to cultivate new life – it can also be placed in a planter and therefore able to move and grow with the family. This urn may be buried alongside an existing tree to aid on-going nutrition. Secure Haven supply free tree seeds including; Beech, English Oak, Norway Maple or Ginkgo Biloba. These seeds can be germinated in an indoor environment during the year to grow into a healthy sapling and then planted with the Geos Urn. We strongly advise planting the Geos Urn with a sapling of your choice that suits its UK environment or perhaps reflects the personality of your lost loved one or pet.

The Geos Urn can also be used for interment into a grave,

permission allowing, as it provides a very environmentally sound vessel for returning ashes back to the nature.

100% Biodegradable 22cm diameter 3.5kg weight 3.2litre