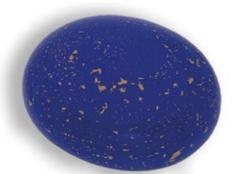

## HAND-BLOWN GLASS MEMORY PEBBLES

Hand-blown by British artists, these unique glass memory pebbles are created hollow. They can be filled with ashes from a small aperture at the base or a lock of hair can be placed inside. The base is then sealed with a simple closure.

Reflex Blue & 24ct Gold Leaf
10cm long 8cm wide 3cm deep 25grams

Pure White & 24ct Gold Leaf
10cm long 8cm wide 3cm deep 25grams

Classic Black & 24ct Gold Leaf 10cm long 8cm wide 3cm deep 25grams

French Grey & 24ct Gold Leaf
10cm long 8cm wide 3cm deep 25grams