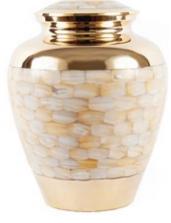

24cm high 16.5cm diameter 3.0litre

Keepsake Urn 7cm high 0.07litre

25cm high 17cm diameter 3.6litre

Keepsake Urn 7cm high 0.07litre

Gold & Mother of Pearl

24cm high 16.5cm diameter 3.0litre Keepsake Urn 7cm high 0.07litre