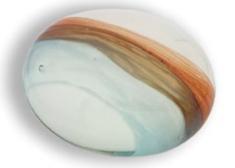

## HAND-BLOWN GLASS MEMORY PEBBLES

Hand-blown by British artists, these unique glass memory pebbles are created hollow. They can be filled with ashes from a small aperture at the base or a lock of hair can be placed inside. The base is then sealed with a simple closure.

Soft Blue & 24ct Gold Leaf
10cm long 8cm wide 3cm deep 25grams

Olive Green & 24ct Gold Leaf 10cm long 8cm wide 3cm deep 25grams

Soft Pink & 24ct Gold Leaf 10cm long 8cm wide 3cm deep 25grams

Summer Sky
10cm long 8cm wide 3cm deep 25grams

## HAND-BLOWN GLASS MEMORY PEBBLES

Rainbow
10cm long 8cm wide 3cm deep 25grams

Earth – Amber Flow 10cm long 8cm wide 3cm deep 25grams

Earth – Russet & Grey
10cm long 8cm wide 3cm deep 25grams

Earth – Aqua Blue 10cm long 8cm wide 3cm deep 25grams