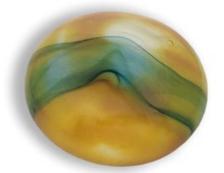

## HAND-BLOWN GLASS MEMORY PEBBLES

Hand-blown by British artists, these unique glass memory pebbles are created hollow. They can be filled with ashes from a small aperture at the base or a lock of hair can be placed inside. The base is then sealed with a simple closure.

Reflex Blue & 24ct Gold Leaf
10cm long 8cm wide 3cm deep 25grams

Pure White & 24ct Gold Leaf
10cm long 8cm wide 3cm deep 25grams

Classic Black & 24ct Gold Leaf 10cm long 8cm wide 3cm deep 25grams

French Grey & 24ct Gold Leaf
10cm long 8cm wide 3cm deep 25grams

Soft Blue & 24ct Gold Leaf
10cm long 8cm wide 3cm deep 25grams

Olive Green & 24ct Gold Leaf 10cm long 8cm wide 3cm deep 25grams

Soft Pink & 24ct Gold Leaf 10cm long 8cm wide 3cm deep 25grams

Summer Sky
10cm long 8cm wide 3cm deep 25grams