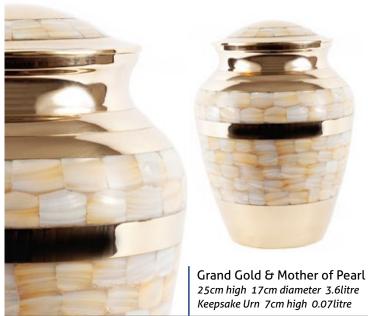

24cm high 16.5cm diameter 3.0litre

Keepsake Urn 7cm high 0.07litre

25cm high 17cm diameter 3.6litre

Keepsake Urn 7cm high 0.07litre

Gold & Mother of Pearl

24cm high 16.5cm diameter 3.0litre Keepsake Urn 7cm high 0.07litre