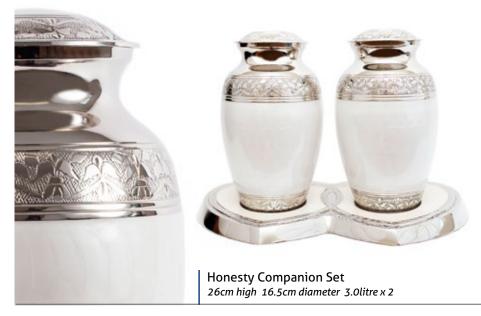

entation Box



- 10

















French Grey Tranquility 26cm high 16cm diameter 3.4litre Keepsake Urn 6.5cm high 0.05litre







Graphite Grey Dignity 26cm high 16cm diameter 3.4litre Keepsake Urn 6.5cm high 0.05litre



— 12 ———— \_\_\_\_13 \_\_\_\_\_







24cm high 16.5cm diameter 3.0litre

Keepsake Urn 7cm high 0.07litre







25cm high 17cm diameter 3.6litre

Keepsake Urn 7cm high 0.07litre







Gold & Mother of Pearl

24cm high 16.5cm diameter 3.0litre Keepsake Urn 7cm high 0.07litre









— 15 ————

































French Grey Sanctum 2000 29cm high 14.5cm diameter 3.4litre Keepsake Urn 7cm high 0.07litre













Sanctum 2000 29cm high 14.5cm diameter 3.4litre Keepsake Urn 7cm high 0.07litre



— 18 —

## DOUBLE BRASS URNS & COMPANION SET











## LARGER SINGLE BRASS URNS







French Grey Serenity 32cm high 20cm diameter 4.5litre Keepsake Urn 7cm high 0.07litre





31cm high 19cm diameter 4.5litre

Keepsake Urn 6.5cm high 0.05litre



## HAND-BLOWN GLASS URN FOR CHILDRENS ASHES

Secure Haven have developed, with British artisans, an exclusive range of contemporary and discreet hand-blown glass urns to safeguard children's ashes.

Using glass in this way, allows us to create a hollow one-piece urn, which can be filled with ashes from the base which is then sealed with a closure. These urns have been finished in three sympathetic, soft colours.





Soft Pink 15cm long 13cm wide 7cm deep 500grams 0.5litres





Pure White 15cm long 13cm wide 7cm deep 500grams 0.5litres



Soft Blue 15cm long 13cm wide 7cm deep 500grams 0.5litr