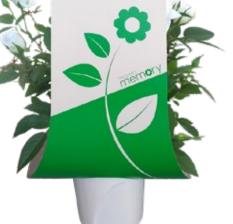

#### LIMBO GREEN MEMORY WREATH

The Green Memory Wreath is an ingenious and alternative approach to the traditional floral tribute. It becomes an organic form of remembrance in which family and friends can participate.

The wreath is made up of 16 flower pots, which can shared with relatives, friends, or with anyone else a family wishes.

This new wreath is made up of living plants of family's choosing, planted in plastic pots, which are taken home after the service, to be planted on in memory of that loved one or friend. The circular frame which holds the plant pots in position may be re-used several times by the memory wreath supplier – additonal replacement pots and carriers can be supplied. Re-useable jute bands are supplied with silk foliage attached to disguise the pots.

Wreath – 80cm outer diameter 60cm inner diameter Pots – 9cm across 9cm deep 0.35litre Available in White or Anthracite Grey