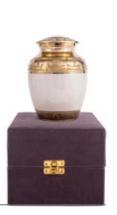

- 10

French Grey Tranquility 26cm high 16cm diameter 3.4litre Keepsake Urn 6.5cm high 0.05litre

Graphite Grey Dignity 26cm high 16cm diameter 3.4litre Keepsake Urn 6.5cm high 0.05litre

— 12 ———— \_\_\_\_13 \_\_\_\_\_

24cm high 16.5cm diameter 3.0litre

Keepsake Urn 7cm high 0.07litre

25cm high 17cm diameter 3.6litre

Keepsake Urn 7cm high 0.07litre

Gold & Mother of Pearl

24cm high 16.5cm diameter 3.0litre Keepsake Urn 7cm high 0.07litre