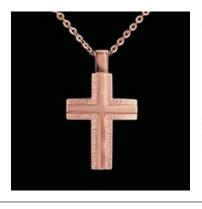

Heart of Gold Locket 30mm drop x 29mm across Curb Chain 18"

Scrolled Large Drop Pendant 53mm drop x 20mm across Curb Chain 18"

Scrolled Globe & Pearl Pendant 44mm drop x 15mm across Curb Chain 18"

Silver Cross Pendant – Rose Gold Plated 35mm drop x 20mm across Rose Gold Plated Chain 18"

Conch Shell Pendant 35mm drop x 15mm across Snake Chain 18"

Silver Cross Pendant 35mm drop x 20mm across Curb Chain 18"

Heart with Gold Footprints Pendant 18mm drop x 19mm across Snake Chain 18"

Forget-Me-Not Pendant 16mm across Snake Chain 18"