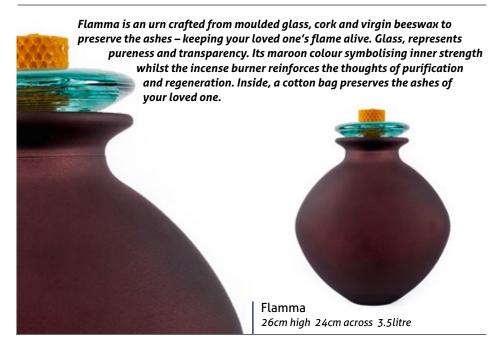

e White & 24ct Gold Leaf
10cm long 8cm wide 3cm deep 25grams



Classic Black & 24ct Gold Leaf 10cm long 8cm wide 3cm deep 25grams



French Grey & 24ct Gold Leaf
10cm long 8cm wide 3cm deep 25grams



Soft Blue & 24ct Gold Leaf
10cm long 8cm wide 3cm deep 25grams



Olive Green & 24ct Gold Leaf 10cm long 8cm wide 3cm deep 25grams



Soft Pink & 24ct Gold Leaf 10cm long 8cm wide 3cm deep 25grams



Summer Sky
10cm long 8cm wide 3cm deep 25grams



## HAND-BLOWN GLASS MEMORY PEBBLES





Rainbow
10cm long 8cm wide 3cm deep 25grams



Earth – Amber Flow 10cm long 8cm wide 3cm deep 25grams



Earth – Russet & Grey
10cm long 8cm wide 3cm deep 25grams



Earth – Aqua Blue 10cm long 8cm wide 3cm deep 25grams



Earth – Aqua Brown
10cm long 8cm wide 3cm deep 25grams

#### LIMBO FLAMMA GLASS URN



## LES PETITS VENTS - KEEPSAKES

Secure Haven are proud to be the exclusive UK distributor to these rather exquisite wooden Les Petits Vents from Canada. Turned from a single piece of Cherry wood, each keepsake urn is unique in its appearance and has been polished with beeswax to achieve a glass-like, smooth finish. Suitable for a token of ashes or a lock of hair.



\_26\_\_\_\_\_

PH

Secure Haven have designed a beautiful range of sterling silver keepsake jewellery which can discreetly hold a token of a loved ones' ashes or hair. The compartment is accessed via a threaded grub-screw and interring kits are provided.





Military Style Dog Tag 35mm drop Belcher Chain 24"





Unisex Feather Pendant 38mm drop x 14mm across Snake Chain 18" & Black Silk Chord





Saint Christopher Pendan