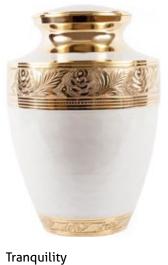

- 10

French Grey Tranquility 26cm high 16cm diameter 3.4litre Keepsake Urn 6.5cm high 0.05litre

Graphite Grey Dignity 26cm high 16cm diameter 3.4litre Keepsake Urn 6.5cm high 0.05litre

— 12 ———— \_\_\_\_13 \_\_\_\_\_