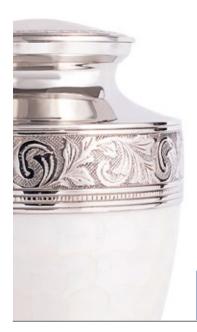

- 10

French Grey Tranquility 26cm high 16cm diameter 3.4litre Keepsake Urn 6.5cm high 0.05litre

Graphite Grey Dignity 26cm high 16cm diameter 3.4litre Keepsake Urn 6.5cm high 0.05litre

— 12 ———— \_\_\_\_13 \_\_\_\_\_