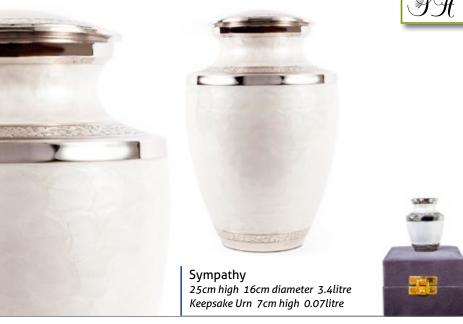

- 10

French Grey Tranquility 26cm high 16cm diameter 3.4litre Keepsake Urn 6.5cm high 0.05litre

Graphite Grey Dignity 26cm high 16cm diameter 3.4litre Keepsake Urn 6.5cm high 0.05litre

— 12 ———— \_\_\_\_13 \_\_\_\_\_