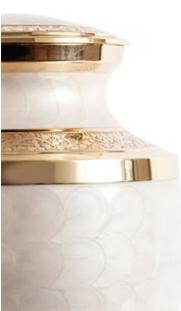

24cm high 16.5cm diameter 3.0litre

Keepsake Urn 7cm high 0.07litre

25cm high 17cm diameter 3.6litre

Keepsake Urn 7cm high 0.07litre

Gold & Mother of Pearl

24cm high 16.5cm diameter 3.0litre Keepsake Urn 7cm high 0.07litre