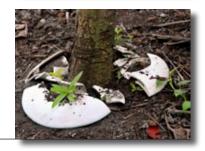

# THE LIMBO GEOS URN

This innovative urn is produced to nurture the growth of a living memorial using a loved ones's ashes. It's also available in a smaller size appropriate for infant or pet ashes. The Limbo Geos can also be rested alongside a mature tree to nurture existing tree life or placed into a grave. ĬMBO

#### Limbo Geos Urn for Adult or Large Pet

Designed for burying your loved ones or pets ashes, the Geos urn is 100% biodegradable, crafted from binding plant organic substrate, fibre, golden sand and plant extracts. The urn's lid can be replaced to include a sapling of your choice which can be planted to cultivate new life – it can also be placed in a planter and therefore able to move and grow with the family. This urn may be buried alongside an existing tree to aid on-going nutrition. Secure Haven supply free tree seeds including; Beech, English Oak, Norway Maple or Ginkgo Biloba. These seeds can be germinated in an indoor environment during the year to grow into a healthy sapling and then planted with the Geos Urn. We strongly advise planting the Geos Urn with a sapling of your choice that suits its UK environment or perhaps reflects the personality of your lost loved one or pet.

The Geos Urn can also be used for interment into a grave,

permission allowing, as it provides a very environmentally sound vessel for returning ashes back to the nature.

100% Biodegradable 22cm diameter 3.5kg weight 3.2litre