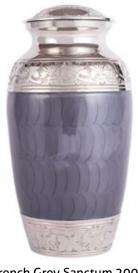

— 15 ————

French Grey Sanctum 2000 29cm high 14.5cm diameter 3.4litre Keepsake Urn 7cm high 0.07litre

Sanctum 2000 29cm high 14.5cm diameter 3.4litre Keepsake Urn 7cm high 0.07litre

— 18 —