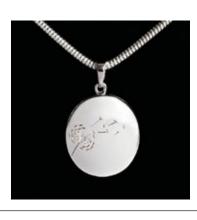

\_26\_\_\_\_\_

PH

Secure Haven have designed a beautiful range of sterling silver keepsake jewellery which can discreetly hold a token of a loved ones' ashes or hair. The compartment is accessed via a threaded grub-screw and interring kits are provided.

Tree of Life Pendant with Black Detail 20mm diameter Snake Chain 18"

Tree of Life Pendant with Green Detail 20mm diameter Snake Chain 18"

Ladies Feather Pendant 36mm drop x 14mm across Snake Chain 18"

Limbo Sum Locket 20mm drop (Threaded capsule inside locket) Curb Chain 18"