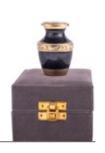

#### BRASS URNS FOR CHILDRENS ASHES

0.5L Honesty - Gold Finish 14cm high 10cm diameter 0.5litre Grey Velveteen Presentation Box

0.5L Honesty - French Grey 14cm high 10cm diameter 0.5litre Grey Velveteen Presentation Box

- 10

French Grey Tranquility 26cm high 16cm diameter 3.4litre Keepsake Urn 6.5cm high 0.05litre

Graphite Grey Dignity 26cm high 16cm diameter 3.4litre Keepsake Urn 6.5cm high 0.05litre

— 12 ———— \_\_\_\_13 \_\_\_\_\_