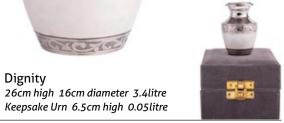

- 10

French Grey Tranquility 26cm high 16cm diameter 3.4litre Keepsake Urn 6.5cm high 0.05litre

Graphite Grey Dignity 26cm high 16cm diameter 3.4litre Keepsake Urn 6.5cm high 0.05litre

— 12 ———— \_\_\_\_13 \_\_\_\_\_