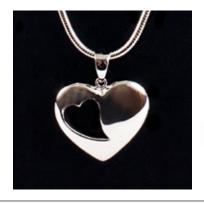

Heart Pendant with Heart Cut-Out 26mm drop x 30mm across Snake Chain 18"

Scrolled Cherished Heart Pendant 32mm drop x 30mm across Curb Chain 18"

Baya Weaver Nest Pendant 51mm drop x 20mm across Snake Chain 18"