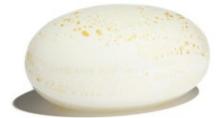

## HAND-BLOWN GLASS MEMORY PEBBLES

Hand-blown by British artists, these unique glass memory pebbles are created hollow. They can be filled with ashes from a small aperture at the base or a lock of hair can be placed inside. The base is then sealed with a simple closure.

Reflex Blue & 24ct Gold Leaf
10cm long 8cm wide 3cm deep 25grams

Pure White & 24ct Gold Leaf
10cm long 8cm wide 3cm deep 25grams

Classic Black & 24ct Gold Leaf 10cm long 8cm wide 3cm deep 25grams

French Grey & 24ct Gold Leaf
10cm long 8cm wide 3cm deep 25grams

Soft Blue & 24ct Gold Leaf
10cm long 8cm wide 3cm deep 25grams

Olive Green & 24ct Gold Leaf 10cm long 8cm wide 3cm deep 25grams

Soft Pink & 24ct Gold Leaf 10cm long 8cm wide 3cm deep 25grams

Summer Sky
10cm long 8cm wide 3cm deep 25grams