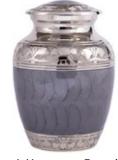

- 10

French Grey Tranquility 26cm high 16cm diameter 3.4litre Keepsake Urn 6.5cm high 0.05litre

Graphite Grey Dignity 26cm high 16cm diameter 3.4litre Keepsake Urn 6.5cm high 0.05litre

— 12 ———— \_\_\_\_13 \_\_\_\_\_

24cm high 16.5cm diameter 3.0litre

Keepsake Urn 7cm high 0.07litre

25cm high 17cm diameter 3.6litre

Keepsake Urn 7cm high 0.07litre

Gold & Mother of Pearl

24cm high 16.5cm diameter 3.0litre Keepsake Urn 7cm high 0.07litre