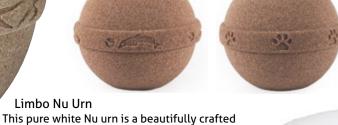

> 100% Biodegradable 22cm diameter 3.5kg weight 3.2litre 100% Biodegradable 15cm diameter 1.5kg weight 0.75litre

Limbo Nu Urn

biodegradable urn with a shell and star pattern around the center of the urns body. Nu is a water soluble urn made with saline and natural components, 100% soluble, designed to cast ashes in the sea the natural way. They gradually dissolve into the waves within a few minutes

and dissolution time is generally between five and ten minutes. Its spherical shape and colour give it a high symbolic value as it conveys the peace, tranquility

and restfulness that the sea affords us.