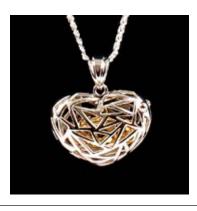

Heart Pendant with Heart Cut-Out 26mm drop x 30mm across Snake Chain 18"

Scrolled Cherished Heart Pendant 32mm drop x 30mm across Curb Chain 18"

Baya Weaver Nest Pendant 51mm drop x 20mm across Snake Chain 18"