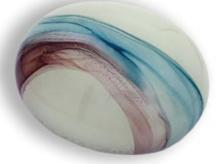

## HAND-BLOWN GLASS MEMORY PEBBLES

Hand-blown by British artists, these unique glass memory pebbles are created hollow. They can be filled with ashes from a small aperture at the base or a lock of hair can be placed inside. The base is then sealed with a simple closure.

Reflex Blue & 24ct Gold Leaf
10cm long 8cm wide 3cm deep 25grams

Pure White & 24ct Gold Leaf
10cm long 8cm wide 3cm deep 25grams

Classic Black & 24ct Gold Leaf 10cm long 8cm wide 3cm deep 25grams

French Grey & 24ct Gold Leaf
10cm long 8cm wide 3cm deep 25grams

## HAND-BLOWN GLASS MEMORY PEBBLES

Rainbow
10cm long 8cm wide 3cm deep 25grams

Earth – Amber Flow 10cm long 8cm wide 3cm deep 25grams

Earth – Russet & Grey
10cm long 8cm wide 3cm deep 25grams

Earth – Aqua Blue 10cm long 8cm wide 3cm deep 25grams