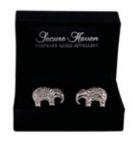

## STERLING SILVER KEEPSAKE CUFFLINKS

Silver & Gold Plated Barrel Cufflinks 20mm long x 8mm across

Geometric Cufflinks

14mm square

Elephant Cufflinks 22mm long x 17mm high

Conch Shell Cufflinks 22mm long x 11mm high