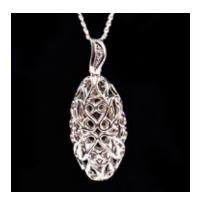

Heart Pendant with Heart Cut-Out 26mm drop x 30mm across Snake Chain 18"

Scrolled Cherished Heart Pendant 32mm drop x 30mm across Curb Chain 18"

Baya Weaver Nest Pendant 51mm drop x 20mm across Snake Chain 18"