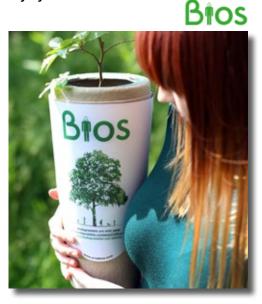

#### THE BIOS URN

Secure Haven's memorial tree urns can all be planted either directly into the ground or within large plant pots – the living memorial can move and grow with the family and need never be left behind. The Bios Urn can be stored for future use.

Return your loved one to nature in a Bios Urn. The Bios Urn is a biodegradable urn designed to turn the ashes of your loved one into a memorial tree. This funeral urn is built from biodegradable materials, such as cellulose and natural fibres. It comes with a choice of the following seeds; Beech, English Oak, Norway Maple, Ginkgo Biloba. These seeds can be germinated in an indoor environment during the year to grow into a healthy sapling and then planted with the Bios Urn. We strongly advise planting the Bios Urn with a sapling of your choice that suits its UK environment or perhaps reflects the personality of your loved one. The Bios Urn can be placed in a planter so that it is mobile, able to move and grow with the family. Bios Urn provides a transformation

of returning to life through nature. This urn comes packaged in order that it can be stored for future use and it is also available to lay beloved pets to rest.

100% Biodegradable 30cm high x 14cm diameter 3litre