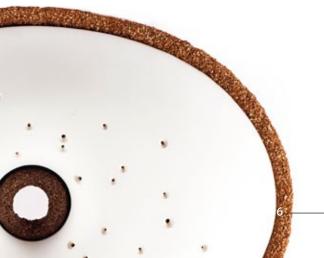

# THE LIMBO GEOS URN

This innovative urn is produced to nurture the growth of a living memorial using a loved ones's ashes. It's also available in a smaller size appropriate for infant or pet ashes. The Limbo Geos can also be rested alongside a mature tree to nurture existing tree life or placed into a grave. ĬMBO

#### Limbo Geos Urn for Adult or Large Pet

Designed for burying your loved ones or pets ashes, the Geos urn is 100% biodegradable, crafted from binding plant organic substrate, fibre, golden sand and plant extracts. The urn's lid can be replaced to include a sapling of your choice which can be planted to cultivate new life – it can also be placed in a planter and therefore able to move and grow with the family. This urn may be buried alongside an existing tree to aid on-going nutrition. Secure Haven supply free tree seeds including; Beech, English Oak, Norway Maple or Ginkgo Biloba. These seeds can be germinated in an indoor environment during the year to grow into a healthy sapling and then planted with the Geos Urn. We strongly advise planting the Geos Urn with a sapling of your choice that suits its UK environment or perhaps reflects the personality of your lost loved one or pet.

The Geos Urn can also be used for interment into a grave,

permission allowing, as it provides a very environmentally sound vessel for returning ashes back to the nature.

100% Biodegradable 22cm diameter 3.5kg weight 3.2litre