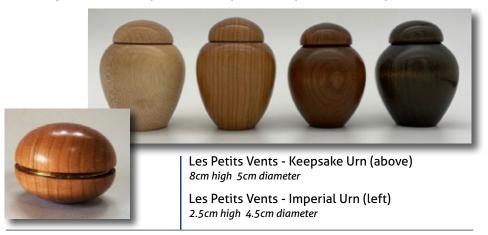

## LES PETITS VENTS - KEEPSAKES

Secure Haven are proud to be the exclusive UK distributor to these rather exquisite wooden Les Petits Vents from Canada. Turned from a single piece of Cherry wood, each keepsake urn is unique in its appearance and has been polished with beeswax to achieve a glass-like, smooth finish. Suitable for a token of ashes or a lock of hair.