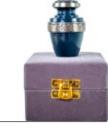

- 10

French Grey Tranquility 26cm high 16cm diameter 3.4litre Keepsake Urn 6.5cm high 0.05litre

Graphite Grey Dignity 26cm high 16cm diameter 3.4litre Keepsake Urn 6.5cm high 0.05litre

— 12 ———— \_\_\_\_13 \_\_\_\_\_

24cm high 16.5cm diameter 3.0litre

Keepsake Urn 7cm high 0.07litre

25cm high 17cm diameter 3.6litre

Keepsake Urn 7cm high 0.07litre

Gold & Mother of Pearl

24cm high 16.5cm diameter 3.0litre Keepsake Urn 7cm high 0.07litre