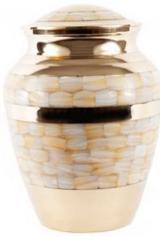

24cm high 16.5cm diameter 3.0litre

Keepsake Urn 7cm high 0.07litre

25cm high 17cm diameter 3.6litre

Keepsake Urn 7cm high 0.07litre

Gold & Mother of Pearl

24cm high 16.5cm diameter 3.0litre Keepsake Urn 7cm high 0.07litre