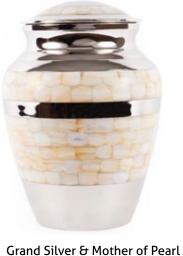

24cm high 16.5cm diameter 3.0litre

Keepsake Urn 7cm high 0.07litre

25cm high 17cm diameter 3.6litre

Keepsake Urn 7cm high 0.07litre

Gold & Mother of Pearl

24cm high 16.5cm diameter 3.0litre Keepsake Urn 7cm high 0.07litre