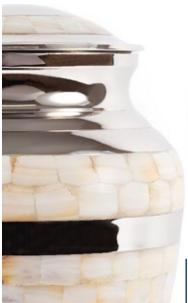

24cm high 16.5cm diameter 3.0litre

Keepsake Urn 7cm high 0.07litre

25cm high 17cm diameter 3.6litre

Keepsake Urn 7cm high 0.07litre

Gold & Mother of Pearl

24cm high 16.5cm diameter 3.0litre Keepsake Urn 7cm high 0.07litre