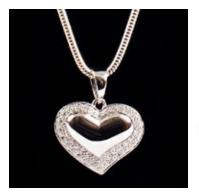

Make-A-Wish Pendant 30mm drop x 20mm across Snake Chain 18"

Large Heart Pendant 32mm drop x 32mm across Silk Cord 18"

Elephant Pendant 30mm drop x 30mm across Curb Chain 18"

Heart Pendant with Diamanté Detailing 21mm drop x 27mm across Snake Chain 18"

Heart Pendant with Heart Cut-Out 26mm drop x 30mm across Snake Chain 18"

Scrolled Cherished Heart Pendant 32mm drop x 30mm across Curb Chain 18"

Baya Weaver Nest Pendant 51mm drop x 20mm across Snake Chain 18"