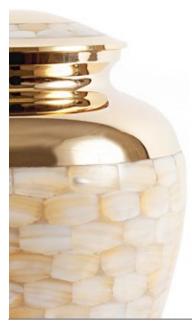

24cm high 16.5cm diameter 3.0litre

Keepsake Urn 7cm high 0.07litre

25cm high 17cm diameter 3.6litre

Keepsake Urn 7cm high 0.07litre

Gold & Mother of Pearl

24cm high 16.5cm diameter 3.0litre Keepsake Urn 7cm high 0.07litre