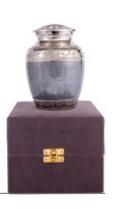

#### BRASS URNS FOR CHILDRENS ASHES

0.5L Honesty - Gold Finish 14cm high 10cm diameter 0.5litre Grey Velveteen Presentation Box

0.5L Honesty - French Grey 14cm high 10cm diameter 0.5litre Grey Velveteen Presentation Box

- 10

French Grey Tranquility 26cm high 16cm diameter 3.4litre Keepsake Urn 6.5cm high 0.05litre

Graphite Grey Dignity 26cm high 16cm diameter 3.4litre Keepsake Urn 6.5cm high 0.05litre

— 12 ———— \_\_\_\_13 \_\_\_\_\_