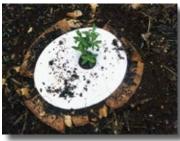

# THE LIMBO GEOS URN

This innovative urn is produced to nurture the growth of a living memorial using a loved ones's ashes. It's also available in a smaller size appropriate for infant or pet ashes. The Limbo Geos can also be rested alongside a mature tree to nurture existing tree life or placed into a grave. ĬMBO

#### Limbo Geos Urn for Adult or Large Pet

Designed for burying your loved ones or pets ashes, the Geos urn is 100% biodegradable, crafted from binding plant organic substrate, fibre, golden sand and plant extracts. The urn's lid can be replaced to include a sapling of your choice which can be planted to cultivate new life – it can also be placed in a planter and therefore able to move and grow with the family. This urn may be buried alongside an existing tree to aid on-going nutrition. Secure Haven supply free tree seeds including; Beech, English Oak, Norway Maple or Ginkgo Biloba. These seeds can be germinated in an indoor environment during the year to grow into a healthy sapling and then planted with the Geos Urn. We strongly advise planting the Geos Urn with a sapling of your choice that suits its UK environment or perhaps reflects the personality of your lost loved one or pet.

The Geos Urn can also be used for interment into a grave,

permission allowing, as it provides a very environmentally sound vessel for returning ashes back to the nature.

100% Biodegradable 22cm diameter 3.5kg weight 3.2litre