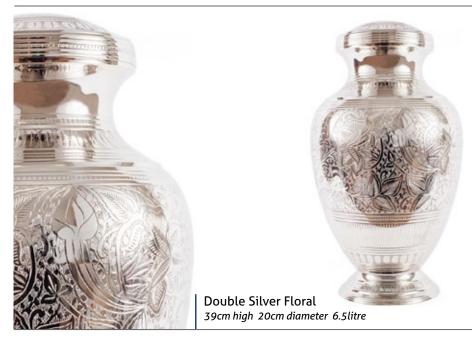

## LARGER SINGLE BRASS URNS

French Grey Serenity 32cm high 20cm diameter 4.5litre Keepsake Urn 7cm high 0.07litre

31cm high 19cm diameter 4.5litre

Keepsake Urn 6.5cm high 0.05litre