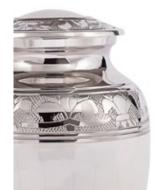

#### BRASS URNS FOR CHILDRENS ASHES

0.5L Honesty - Gold Finish 14cm high 10cm diameter 0.5litre Grey Velveteen Presentation Box

0.5L Honesty - French Grey 14cm high 10cm diameter 0.5litre Grey Velveteen Presentation Box

- 10

French Grey Tranquility 26cm high 16cm diameter 3.4litre Keepsake Urn 6.5cm high 0.05litre

Graphite Grey Dignity 26cm high 16cm diameter 3.4litre Keepsake Urn 6.5cm high 0.05litre

— 12 ———— \_\_\_\_13 \_\_\_\_\_

24cm high 16.5cm diameter 3.0litre

Keepsake Urn 7cm high 0.07litre

25cm high 17cm diameter 3.6litre

Keepsake Urn 7cm high 0.07litre

Gold & Mother of Pearl

24cm high 16.5cm diameter 3.0litre Keepsake Urn 7cm high 0.07litre

— 15 ————

French Grey Sanctum 2000 29cm high 14.5cm diameter 3.4litre Keepsake Urn 7cm high 0.07litre

Sanctum 2000 29cm high 14.5cm diameter 3.4litre Keepsake Urn 7cm high 0.07litre

— 18 —