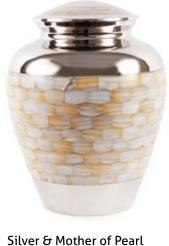

24cm high 16.5cm diameter 3.0litre

Keepsake Urn 7cm high 0.07litre

25cm high 17cm diameter 3.6litre

Keepsake Urn 7cm high 0.07litre

Gold & Mother of Pearl

24cm high 16.5cm diameter 3.0litre Keepsake Urn 7cm high 0.07litre