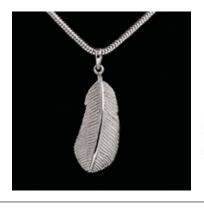

Military Style Dog Tag 35mm drop Belcher Chain 24"

Unisex Feather Pendant 38mm drop x 14mm across Snake Chain 18" & Black Silk Chord

Saint Christopher Pendant 25mm diameter Curb Chain 24"

Angels Wing Heart Pendant 20mm drop x 20mm across Snake Chain 18"

Tree of Life Pendant with Black Detail 20mm diameter Snake Chain 18"

Tree of Life Pendant with Green Detail 20mm diameter Snake Chain 18"

Ladies Feather Pendant 36mm drop x 14mm across Snake Chain 18"

Limbo Sum Locket 20mm drop (Threaded capsule inside locket) Curb Chain 18"