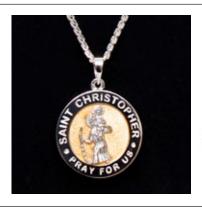

Military Style Dog Tag 35mm drop Belcher Chain 24"

Unisex Feather Pendant 38mm drop x 14mm across Snake Chain 18" & Black Silk Chord

Saint Christopher Pendant 25mm diameter Curb Chain 24"

Angels Wing Heart Pendant 20mm drop x 20mm across Snake Chain 18"