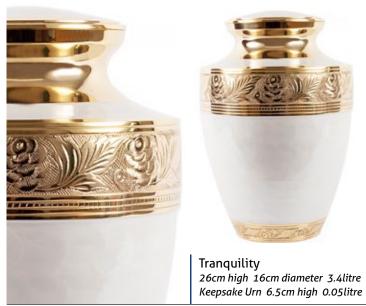

- 10

French Grey Tranquility 26cm high 16cm diameter 3.4litre Keepsake Urn 6.5cm high 0.05litre

Graphite Grey Dignity 26cm high 16cm diameter 3.4litre Keepsake Urn 6.5cm high 0.05litre

— 12 ———— \_\_\_\_13 \_\_\_\_\_