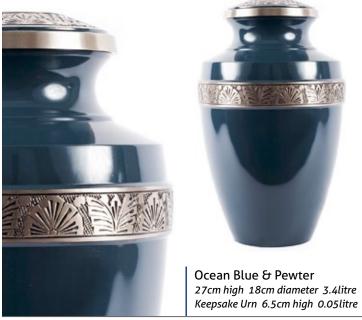

- 10

French Grey Tranquility 26cm high 16cm diameter 3.4litre Keepsake Urn 6.5cm high 0.05litre

Graphite Grey Dignity 26cm high 16cm diameter 3.4litre Keepsake Urn 6.5cm high 0.05litre

— 12 ———— \_\_\_\_13 \_\_\_\_\_