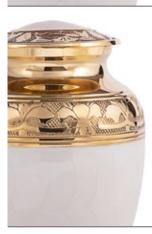

#### BRASS URNS FOR CHILDRENS ASHES

0.5L Honesty - Gold Finish 14cm high 10cm diameter 0.5litre Grey Velveteen Presentation Box

0.5L Honesty - French Grey 14cm high 10cm diameter 0.5litre Grey Velveteen Presentation Box