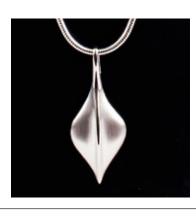

Tree of Life Pendant with Black Detail 20mm diameter Snake Chain 18"

Tree of Life Pendant with Green Detail 20mm diameter Snake Chain 18"

Ladies Feather Pendant 36mm drop x 14mm across Snake Chain 18"

Limbo Sum Locket 20mm drop (Threaded capsule inside locket) Curb Chain 18"