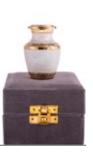

#### BRASS URNS FOR CHILDRENS ASHES

0.5L Honesty - Gold Finish 14cm high 10cm diameter 0.5litre Grey Velveteen Presentation Box

0.5L Honesty - French Grey 14cm high 10cm diameter 0.5litre Grey Velveteen Presentation Box

- 10

French Grey Tranquility 26cm high 16cm diameter 3.4litre Keepsake Urn 6.5cm high 0.05litre

Graphite Grey Dignity 26cm high 16cm diameter 3.4litre Keepsake Urn 6.5cm high 0.05litre

— 12 ———— \_\_\_\_13 \_\_\_\_\_