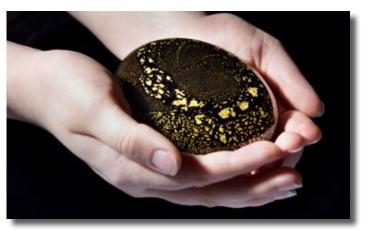

## HAND-BLOWN GLASS MEMORY PEBBLES

Hand-blown by British artists, these unique glass memory pebbles are created hollow. They can be filled with ashes from a small aperture at the base or a lock of hair can be placed inside. The base is then sealed with a simple closure.

Reflex Blue & 24ct Gold Leaf
10cm long 8cm wide 3cm deep 25grams

Pure White & 24ct Gold Leaf
10cm long 8cm wide 3cm deep 25grams

Classic Black & 24ct Gold Leaf 10cm long 8cm wide 3cm deep 25grams

French Grey & 24ct Gold Leaf
10cm long 8cm wide 3cm deep 25grams