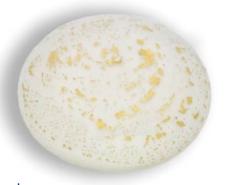

## HAND-BLOWN GLASS MEMORY PEBBLES

Hand-blown by British artists, these unique glass memory pebbles are created hollow. They can be filled with ashes from a small aperture at the base or a lock of hair can be placed inside. The base is then sealed with a simple closure.

Reflex Blue & 24ct Gold Leaf
10cm long 8cm wide 3cm deep 25grams

Pure White & 24ct Gold Leaf
10cm long 8cm wide 3cm deep 25grams

Classic Black & 24ct Gold Leaf 10cm long 8cm wide 3cm deep 25grams

French Grey & 24ct Gold Leaf
10cm long 8cm wide 3cm deep 25grams