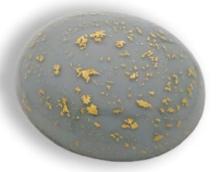

# THE LIMBO GEOS URN

This innovative urn is produced to nurture the growth of a living memorial using a loved ones's ashes. It's also available in a smaller size appropriate for infant or pet ashes. The Limbo Geos can also be rested alongside a mature tree to nurture existing tree life or placed into a grave. ĬMBO

#### Limbo Geos Urn for Adult or Large Pet

Designed for burying your loved ones or pets ashes, the Geos urn is 100% biodegradable, crafted from binding plant organic substrate, fibre, golden sand and plant extracts. The urn's lid can be replaced to include a sapling of your choice which can be planted to cultivate new life – it can also be placed in a planter and therefore able to move and grow with the family. This urn may be buried alongside an existing tree to aid on-going nutrition. Secure Haven supply free tree seeds including; Beech, English Oak, Norway Maple or Ginkgo Biloba. These seeds can be germinated in an indoor environment during the year to grow into a healthy sapling and then planted with the Geos Urn. We strongly advise planting the Geos Urn with a sapling of your choice that suits its UK environment or perhaps reflects the personality of your lost loved one or pet.

The Geos Urn can also be used for interment into a grave,

permission allowing, as it provides a very environmentally sound vessel for returning ashes back to the nature.

100% Biodegradable 22cm diameter 3.5kg weight 3.2litre