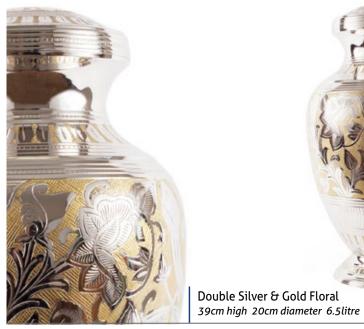

Presentation Box



- 10

















French Grey Tranquility 26cm high 16cm diameter 3.4litre Keepsake Urn 6.5cm high 0.05litre







Graphite Grey Dignity 26cm high 16cm diameter 3.4litre Keepsake Urn 6.5cm high 0.05litre



— 12 ———— \_\_\_\_13 \_\_\_\_\_







24cm high 16.5cm diameter 3.0litre

Keepsake Urn 7cm high 0.07litre







25cm high 17cm diameter 3.6litre

Keepsake Urn 7cm high 0.07litre







Gold & Mother of Pearl

24cm high 16.5cm diameter 3.0litre Keepsake Urn 7cm high 0.07litre









— 15 ————

































French Grey Sanctum 2000 29cm high 14.5cm diameter 3.4litre Keepsake Urn 7cm high 0.07litre













Sanctum 2000 29cm high 14.5cm diameter 3.4litre Keepsake Urn 7cm high 0.07litre



— 18 —

## DOUBLE BRASS URNS & COMPANION SET











## LARGER SINGLE BRASS URNS







French Grey Serenity 32cm high 20cm diameter 4.5litre Keepsake Urn 7cm high 0.07litre





31cm high 19cm diameter 4.5litre

Keepsake Urn 6.5cm high 0.05litre



## HAND-BLOWN GLASS URN FOR CHILDRENS ASHES

Secure Haven have developed, with British artisans, an exclusive range of contemporary and discreet hand-blown glass urns to safeguard children's ashes.

Using glass in this way, allows us to create a hollow one-piece urn, which can be filled with ashes from the base which is then sealed with a closure. These urns have been finished in three sympathetic, soft colours.





Soft Pink 15cm long 13cm wide 7cm deep 500grams 0.5litres





Pure White 15cm long 13cm wide 7cm deep 500grams 0.5litres



Soft Blue 15cm long 13cm wide 7cm deep 500grams 0.5