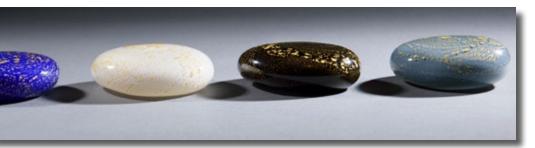

## HAND-BLOWN GLASS MEMORY PEBBLES

Hand-blown by British artists, these unique glass memory pebbles are created hollow. They can be filled with ashes from a small aperture at the base or a lock of hair can be placed inside. The base is then sealed with a simple closure.

Reflex Blue & 24ct Gold Leaf
10cm long 8cm wide 3cm deep 25grams

Pure White & 24ct Gold Leaf
10cm long 8cm wide 3cm deep 25grams

Classic Black & 24ct Gold Leaf 10cm long 8cm wide 3cm deep 25grams

French Grey & 24ct Gold Leaf
10cm long 8cm wide 3cm deep 25grams

Soft Blue & 24ct Gold Leaf
10cm long 8cm wide 3cm deep 25grams

Olive Green & 24ct Gold Leaf 10cm long 8cm wide 3cm deep 25grams

Soft Pink & 24ct Gold Leaf 10cm long 8cm wide 3cm deep 25grams

Summer Sky
10cm long 8cm wide 3cm deep 25grams

## HAND-BLOWN GLASS MEMORY PEBBLES

Rainbow
10cm long 8cm wide 3cm deep 25grams

Earth – Amber Flow 10cm long 8cm wide 3cm deep 25grams

Earth – Russet & Grey
10cm long 8cm wide 3cm deep 25grams

Earth – Aqua Blue 10cm long 8cm wide 3cm deep 25grams