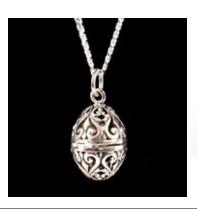

\_26\_\_\_\_\_

PH

Secure Haven have designed a beautiful range of sterling silver keepsake jewellery which can discreetly hold a token of a loved ones' ashes or hair. The compartment is accessed via a threaded grub-screw and interring kits are provided.

Military Style Dog Tag 35mm drop Belcher Chain 24"

Unisex Feather Pendant 38mm drop x 14mm across Snake Chain 18" & Black Silk Chord

Saint Christopher Pendant 25mm diameter Curb Chain 24"

Angels Wing Heart Pendant 20mm drop x 20mm across Snake Chain 18"

Tree of Life Pendant with Black Detail 20mm diameter Snake Chain 18"

Tree of Life Pendant with Green Detail 20mm diameter Snake Chain 18"

Ladies Feather Pendant 36mm drop x 14mm across Snake Chain 18"

Limbo Sum Locket 20mm drop (Threaded capsule inside locket) Curb Chain 18"