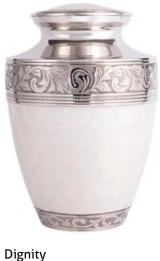

- 10

French Grey Tranquility 26cm high 16cm diameter 3.4litre Keepsake Urn 6.5cm high 0.05litre

Graphite Grey Dignity 26cm high 16cm diameter 3.4litre Keepsake Urn 6.5cm high 0.05litre

— 12 ———— \_\_\_\_13 \_\_\_\_\_