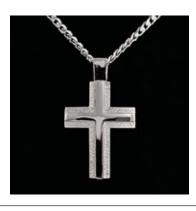

Conch Shell Pendant 35mm drop x 15mm across Snake Chain 18"

Silver Cross Pendant 35mm drop x 20mm across Curb Chain 18"

Heart with Gold Footprints Pendant 18mm drop x 19mm across Snake Chain 18"

Forget-Me-Not Pendant 16mm across Snake Chain 18"