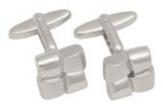

## STERLING SILVER KEEPSAKE CUFFLINKS

Silver & Gold Plated Barrel Cufflinks 20mm long x 8mm across

Geometric Cufflinks

14mm square

Elephant Cufflinks 22mm long x 17mm high

Conch Shell Cufflinks 22mm long x 11mm high