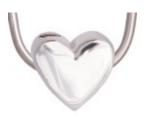

Make-A-Wish Pendant 30mm drop x 20mm across Snake Chain 18"

Large Heart Pendant 32mm drop x 32mm across Silk Cord 18"

Elephant Pendant 30mm drop x 30mm across Curb Chain 18"

Heart Pendant with Diamanté Detailing 21mm drop x 27mm across Snake Chain 18"