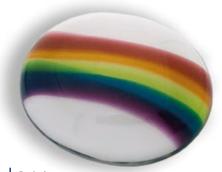

## HAND-BLOWN GLASS MEMORY PEBBLES

Rainbow
10cm long 8cm wide 3cm deep 25grams

Earth – Amber Flow 10cm long 8cm wide 3cm deep 25grams

Earth – Russet & Grey
10cm long 8cm wide 3cm deep 25grams

Earth – Aqua Blue 10cm long 8cm wide 3cm deep 25grams