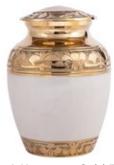

- 10

French Grey Tranquility 26cm high 16cm diameter 3.4litre Keepsake Urn 6.5cm high 0.05litre

Graphite Grey Dignity 26cm high 16cm diameter 3.4litre Keepsake Urn 6.5cm high 0.05litre

— 12 ———— \_\_\_\_13 \_\_\_\_\_

24cm high 16.5cm diameter 3.0litre

Keepsake Urn 7cm high 0.07litre

25cm high 17cm diameter 3.6litre

Keepsake Urn 7cm high 0.07litre

Gold & Mother of Pearl

24cm high 16.5cm diameter 3.0litre Keepsake Urn 7cm high 0.07litre