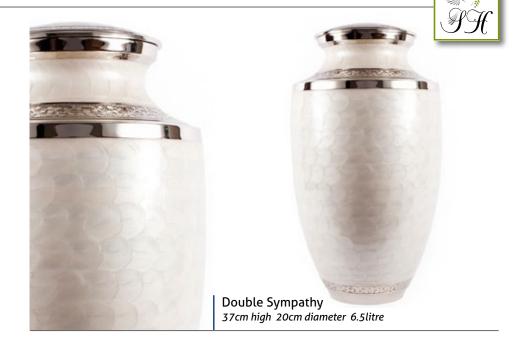

n Presentation Box



- 10

















French Grey Tranquility 26cm high 16cm diameter 3.4litre Keepsake Urn 6.5cm high 0.05litre







Graphite Grey Dignity 26cm high 16cm diameter 3.4litre Keepsake Urn 6.5cm high 0.05litre



— 12 ———— \_\_\_\_13 \_\_\_\_\_







24cm high 16.5cm diameter 3.0litre

Keepsake Urn 7cm high 0.07litre







25cm high 17cm diameter 3.6litre

Keepsake Urn 7cm high 0.07litre







Gold & Mother of Pearl

24cm high 16.5cm diameter 3.0litre Keepsake Urn 7cm high 0.07litre









— 15 ————

































French Grey Sanctum 2000 29cm high 14.5cm diameter 3.4litre Keepsake Urn 7cm high 0.07litre













Sanctum 2000 29cm high 14.5cm diameter 3.4litre Keepsake Urn 7cm high 0.07litre



— 18 —

## DOUBLE BRASS URNS & COMPANION SET











## LARGER SINGLE BRASS URNS







French Grey Serenity 32cm high 20cm diameter 4.5litre Keepsake Urn 7cm high 0.07litre





31cm high 19cm diameter 4.5litre

Keepsake Urn 6.5cm high 0.05litre



## HAND-BLOWN GLASS URN FOR CHILDRENS ASHES

Secure Haven have developed, with British artisans, an exclusive range of contemporary and discreet hand-blown glass urns to safeguard children's ashes.

Using glass in this way, allows us to create a hollow one-piece urn, which can be filled with ashes from the base which is then sealed with a closure. These urns have been finished in three sympathetic, soft colours.





Soft Pink 15cm long 13cm wide 7cm deep 500grams 0.5litres





Pure White 15cm long 13cm wide 7cm deep 500grams 0.5litres



Soft Blue 15cm long 13cm wide 7cm deep 500grams 0