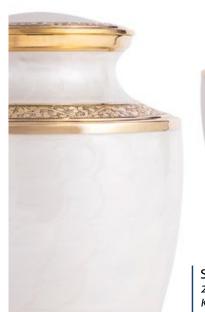

24cm high 16.5cm diameter 3.0litre

Keepsake Urn 7cm high 0.07litre

25cm high 17cm diameter 3.6litre

Keepsake Urn 7cm high 0.07litre

Gold & Mother of Pearl

24cm high 16.5cm diameter 3.0litre Keepsake Urn 7cm high 0.07litre