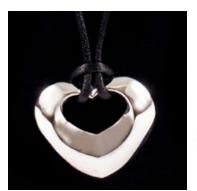

Make-A-Wish Pendant 30mm drop x 20mm across Snake Chain 18"

Large Heart Pendant 32mm drop x 32mm across Silk Cord 18"

Elephant Pendant 30mm drop x 30mm across Curb Chain 18"

Heart Pendant with Diamanté Detailing 21mm drop x 27mm across Snake Chain 18"