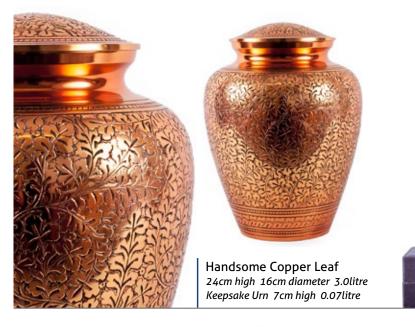

24cm high 16.5cm diameter 3.0litre

Keepsake Urn 7cm high 0.07litre

25cm high 17cm diameter 3.6litre

Keepsake Urn 7cm high 0.07litre

Gold & Mother of Pearl

24cm high 16.5cm diameter 3.0litre Keepsake Urn 7cm high 0.07litre