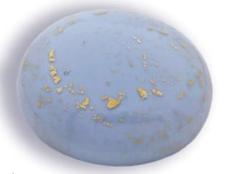

# THE LIMBO GEOS URN

This innovative urn is produced to nurture the growth of a living memorial using a loved ones's ashes. It's also available in a smaller size appropriate for infant or pet ashes. The Limbo Geos can also be rested alongside a mature tree to nurture existing tree life or placed into a grave. ĬMBO

#### Limbo Geos Urn for Adult or Large Pet

Designed for burying your loved ones or pets ashes, the Geos urn is 100% biodegradable, crafted from binding plant organic substrate, fibre, golden sand and plant extracts. The urn's lid can be replaced to include a sapling of your choice which can be planted to cultivate new life – it can also be placed in a planter and therefore able to move and grow with the family. This urn may be buried alongside an existing tree to aid on-going nutrition. Secure Haven supply free tree seeds including; Beech, English Oak, Norway Maple or Ginkgo Biloba. These seeds can be germinated in an indoor environment during the year to grow into a healthy sapling and then planted with the Geos Urn. We strongly advise planting the Geos Urn with a sapling of your choice that suits its UK environment or perhaps reflects the personality of your lost loved one or pet.

The Geos Urn can also be used for interment into a grave,

permission allowing, as it provides a very environmentally sound vessel for returning ashes back to the nature.

100% Biodegradable 22cm diameter 3.5kg weight 3.2litre