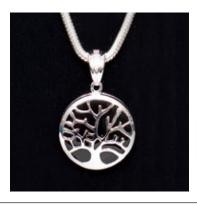

Tree of Life Pendant with Black Detail 20mm diameter Snake Chain 18"

Tree of Life Pendant with Green Detail 20mm diameter Snake Chain 18"

Ladies Feather Pendant 36mm drop x 14mm across Snake Chain 18"

Limbo Sum Locket 20mm drop (Threaded capsule inside locket) Curb Chain 18"