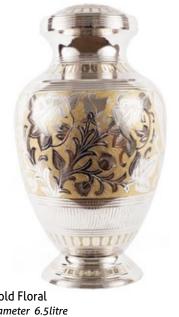

esentation Box



- 10

















French Grey Tranquility 26cm high 16cm diameter 3.4litre Keepsake Urn 6.5cm high 0.05litre







Graphite Grey Dignity 26cm high 16cm diameter 3.4litre Keepsake Urn 6.5cm high 0.05litre



— 12 ———— \_\_\_\_13 \_\_\_\_\_







24cm high 16.5cm diameter 3.0litre

Keepsake Urn 7cm high 0.07litre







25cm high 17cm diameter 3.6litre

Keepsake Urn 7cm high 0.07litre







Gold & Mother of Pearl

24cm high 16.5cm diameter 3.0litre Keepsake Urn 7cm high 0.07litre









— 15 ————

































French Grey Sanctum 2000 29cm high 14.5cm diameter 3.4litre Keepsake Urn 7cm high 0.07litre













Sanctum 2000 29cm high 14.5cm diameter 3.4litre Keepsake Urn 7cm high 0.07litre



— 18 —

## DOUBLE BRASS URNS & COMPANION SET











## LARGER SINGLE BRASS URNS







French Grey Serenity 32cm high 20cm diameter 4.5litre Keepsake Urn 7cm high 0.07litre





31cm high 19cm diameter 4.5litre

Keepsake Urn 6.5cm high 0.05litre



## HAND-BLOWN GLASS URN FOR CHILDRENS ASHES

Secure Haven have developed, with British artisans, an exclusive range of contemporary and discreet hand-blown glass urns to safeguard children's ashes.

Using glass in this way, allows us to create a hollow one-piece urn, which can be filled with ashes from the base which is then sealed with a closure. These urns have been finished in three sympathetic, soft colours.





Soft Pink 15cm long 13cm wide 7cm deep 500grams 0.5litres





Pure White 15cm long 13cm wide 7cm deep 500grams 0.5litres



Soft Blue 15cm long 13cm wide 7cm deep 500grams 0.5li