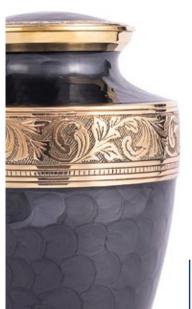

- 10

French Grey Tranquility 26cm high 16cm diameter 3.4litre Keepsake Urn 6.5cm high 0.05litre

Graphite Grey Dignity 26cm high 16cm diameter 3.4litre Keepsake Urn 6.5cm high 0.05litre

— 12 ———— \_\_\_\_13 \_\_\_\_\_

24cm high 16.5cm diameter 3.0litre

Keepsake Urn 7cm high 0.07litre

25cm high 17cm diameter 3.6litre

Keepsake Urn 7cm high 0.07litre

Gold & Mother of Pearl

24cm high 16.5cm diameter 3.0litre Keepsake Urn 7cm high 0.07litre