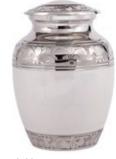

#### BRASS URNS FOR CHILDRENS ASHES

0.5L Honesty - Gold Finish 14cm high 10cm diameter 0.5litre Grey Velveteen Presentation Box

0.5L Honesty - French Grey 14cm high 10cm diameter 0.5litre Grey Velveteen Presentation Box