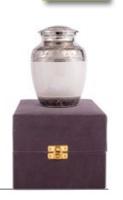

#### BRASS URNS FOR CHILDRENS ASHES

0.5L Honesty - Gold Finish 14cm high 10cm diameter 0.5litre Grey Velveteen Presentation Box

0.5L Honesty - French Grey 14cm high 10cm diameter 0.5litre Grey Velveteen Presentation Box