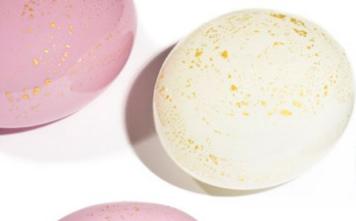

## HAND-BLOWN GLASS MEMORY PEBBLES

Hand-blown by British artists, these unique glass memory pebbles are created hollow. They can be filled with ashes from a small aperture at the base or a lock of hair can be placed inside. The base is then sealed with a simple closure.

Reflex Blue & 24ct Gold Leaf
10cm long 8cm wide 3cm deep 25grams

Pure White & 24ct Gold Leaf
10cm long 8cm wide 3cm deep 25grams

Classic Black & 24ct Gold Leaf 10cm long 8cm wide 3cm deep 25grams

French Grey & 24ct Gold Leaf
10cm long 8cm wide 3cm deep 25grams

Soft Blue & 24ct Gold Leaf
10cm long 8cm wide 3cm deep 25grams

Olive Green & 24ct Gold Leaf 10cm long 8cm wide 3cm deep 25grams

Soft Pink & 24ct Gold Leaf 10cm long 8cm wide 3cm deep 25grams

Summer Sky
10cm long 8cm wide 3cm deep 25grams