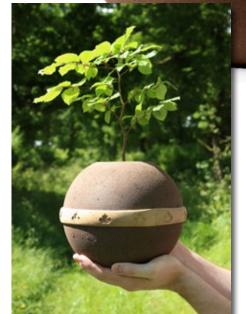

#### THE SPIRITREE

Secure Haven are proud to be the UK distributor of The Spiritree which is part of our memorial tree urn collection. A loved one's ashes can be returned to nature in this fully biodegradable urn, nurturing the growth of a young tree for future generations of the family to admire. The Spiritree can be incorporated within an end of life plan for future use.

Spiritree offers a compassionate and ecological alternative to the modern funeral experience by creating and generating life out of a loved one's ashes.