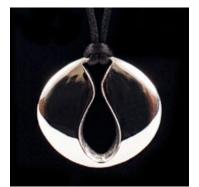

\_26\_\_\_\_\_

PH

Secure Haven have designed a beautiful range of sterling silver keepsake jewellery which can discreetly hold a token of a loved ones' ashes or hair. The compartment is accessed via a threaded grub-screw and interring kits are provided.

Military Style Dog Tag 35mm drop Belcher Chain 24"

Unisex Feather Pendant 38mm drop x 14mm across Snake Chain 18" & Black Silk Chord

Saint Christopher Pendant 25mm diameter Curb Chain 24"

Angels Wing Heart Pendant 20mm drop x 20mm across Snake Chain 18"