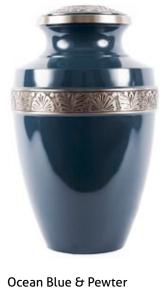

- 10

French Grey Tranquility 26cm high 16cm diameter 3.4litre Keepsake Urn 6.5cm high 0.05litre

Graphite Grey Dignity 26cm high 16cm diameter 3.4litre Keepsake Urn 6.5cm high 0.05litre

— 12 ———— \_\_\_\_13 \_\_\_\_\_