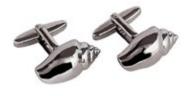

## STERLING SILVER KEEPSAKE CUFFLINKS

Silver & Gold Plated Barrel Cufflinks 20mm long x 8mm across

Geometric Cufflinks

14mm square

Elephant Cufflinks 22mm long x 17mm high

Conch Shell Cufflinks 22mm long x 11mm high