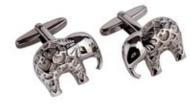

## STERLING SILVER KEEPSAKE CUFFLINKS

Silver & Gold Plated Barrel Cufflinks 20mm long x 8mm across

Geometric Cufflinks

14mm square

Elephant Cufflinks 22mm long x 17mm high

Conch Shell Cufflinks 22mm long x 11mm high