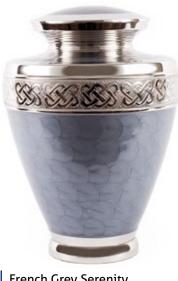

## LARGER SINGLE BRASS URNS

French Grey Serenity 32cm high 20cm diameter 4.5litre Keepsake Urn 7cm high 0.07litre

31cm high 19cm diameter 4.5litre

Keepsake Urn 6.5cm high 0.05litre