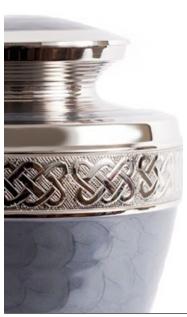

- 10

French Grey Tranquility 26cm high 16cm diameter 3.4litre Keepsake Urn 6.5cm high 0.05litre

Graphite Grey Dignity 26cm high 16cm diameter 3.4litre Keepsake Urn 6.5cm high 0.05litre

— 12 ———— \_\_\_\_13 \_\_\_\_\_

## LARGER SINGLE BRASS URNS

French Grey Serenity 32cm high 20cm diameter 4.5litre Keepsake Urn 7cm high 0.07litre

31cm high 19cm diameter 4.5litre

Keepsake Urn 6.5cm high 0.05litre