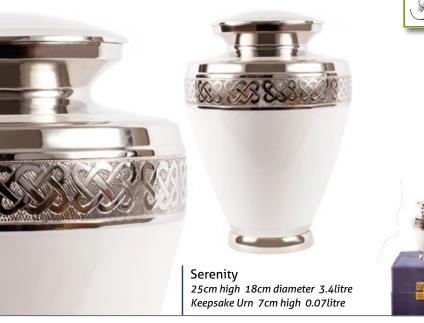

- 10

French Grey Tranquility 26cm high 16cm diameter 3.4litre Keepsake Urn 6.5cm high 0.05litre

Graphite Grey Dignity 26cm high 16cm diameter 3.4litre Keepsake Urn 6.5cm high 0.05litre

— 12 ———— \_\_\_\_13 \_\_\_\_\_

24cm high 16.5cm diameter 3.0litre

Keepsake Urn 7cm high 0.07litre

25cm high 17cm diameter 3.6litre

Keepsake Urn 7cm high 0.07litre

Gold & Mother of Pearl

24cm high 16.5cm diameter 3.0litre Keepsake Urn 7cm high 0.07litre