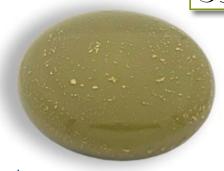

## THE LIMBO OLÉA URN

The Limbo Oléa Urn allows for the dignified and ceremonial laying to rest of adult ashes or a large pet. This innovative urn is also produced to nurture the growth of a living memorial or for the committal of ashes to water. The Limbo Oléa Urn is made entirely of crushed olive pips and naturally coloured with kiwi which gives it its beautiful, vibrant green colour.

#### Limbo Oléa Urn – Ground Use

Designed for burying your loved ones or pets ashes, the urn's lid can be replaced to include a sapling of your choice which can be planted to cultivate new life – it can also be placed in a planter and therefore able to move and grow with the family. This urn may be buried alongside an existing tree to aid on-going nutrition. Secure Haven supply free tree seeds including; Beech, English Oak, Norway Maple or Ginkgo Biloba. These seeds can be germinated in an indoor environment during the year to grow into a healthy sapling and then planted with the Oléa Urn. This urn can also be used for interment into a grave, if permitted.

#### Limbo Oléa Urn – Water Use

This environmentally friendly vessel can also be used for the committal of ashes into the sea or freshwater. It is designed to take the ashes directly to the bottom of the waterway – alternatively, the urn can be buried along a shoreline. The approximate dissolution time is between five and ten minutes when submerged in water, whereas if it is buried along the shoreline, the dissolution time will depend on the level of moisture within the ground.