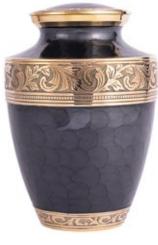

- 10

French Grey Tranquility 26cm high 16cm diameter 3.4litre Keepsake Urn 6.5cm high 0.05litre

Graphite Grey Dignity 26cm high 16cm diameter 3.4litre Keepsake Urn 6.5cm high 0.05litre

— 12 ———— \_\_\_\_13 \_\_\_\_\_

24cm high 16.5cm diameter 3.0litre

Keepsake Urn 7cm high 0.07litre

25cm high 17cm diameter 3.6litre

Keepsake Urn 7cm high 0.07litre

Gold & Mother of Pearl

24cm high 16.5cm diameter 3.0litre Keepsake Urn 7cm high 0.07litre