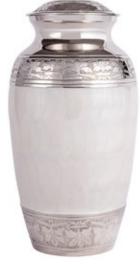

- 10

French Grey Tranquility 26cm high 16cm diameter 3.4litre Keepsake Urn 6.5cm high 0.05litre

Graphite Grey Dignity 26cm high 16cm diameter 3.4litre Keepsake Urn 6.5cm high 0.05litre

— 12 ———— \_\_\_\_13 \_\_\_\_\_

24cm high 16.5cm diameter 3.0litre

Keepsake Urn 7cm high 0.07litre

25cm high 17cm diameter 3.6litre

Keepsake Urn 7cm high 0.07litre

Gold & Mother of Pearl

24cm high 16.5cm diameter 3.0litre Keepsake Urn 7cm high 0.07litre