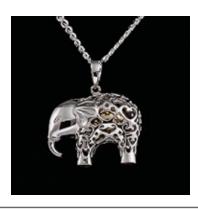

Make-A-Wish Pendant 30mm drop x 20mm across Snake Chain 18"

Large Heart Pendant 32mm drop x 32mm across Silk Cord 18"

Elephant Pendant 30mm drop x 30mm across Curb Chain 18"

Heart Pendant with Diamanté Detailing 21mm drop x 27mm across Snake Chain 18"