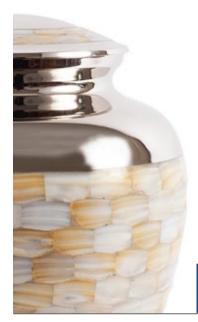

24cm high 16.5cm diameter 3.0litre

Keepsake Urn 7cm high 0.07litre

25cm high 17cm diameter 3.6litre

Keepsake Urn 7cm high 0.07litre

Gold & Mother of Pearl

24cm high 16.5cm diameter 3.0litre Keepsake Urn 7cm high 0.07litre