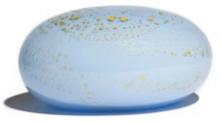

## HAND-BLOWN GLASS MEMORY PEBBLES

Hand-blown by British artists, these unique glass memory pebbles are created hollow. They can be filled with ashes from a small aperture at the base or a lock of hair can be placed inside. The base is then sealed with a simple closure.

Reflex Blue & 24ct Gold Leaf
10cm long 8cm wide 3cm deep 25grams

Pure White & 24ct Gold Leaf
10cm long 8cm wide 3cm deep 25grams

Classic Black & 24ct Gold Leaf 10cm long 8cm wide 3cm deep 25grams

French Grey & 24ct Gold Leaf
10cm long 8cm wide 3cm deep 25grams

Soft Blue & 24ct Gold Leaf
10cm long 8cm wide 3cm deep 25grams

Olive Green & 24ct Gold Leaf 10cm long 8cm wide 3cm deep 25grams

Soft Pink & 24ct Gold Leaf 10cm long 8cm wide 3cm deep 25grams

Summer Sky
10cm long 8cm wide 3cm deep 25grams