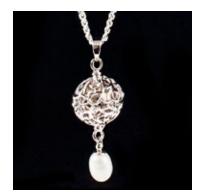

Heart of Gold Locket 30mm drop x 29mm across Curb Chain 18"

Scrolled Large Drop Pendant 53mm drop x 20mm across Curb Chain 18"

Scrolled Globe & Pearl Pendant 44mm drop x 15mm across Curb Chain 18"

Silver Cross Pendant – Rose Gold Plated 35mm drop x 20mm across Rose Gold Plated Chain 18"