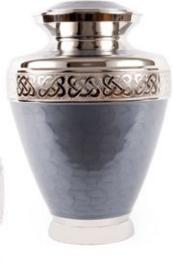

## LARGER SINGLE BRASS URNS

French Grey Serenity 32cm high 20cm diameter 4.5litre Keepsake Urn 7cm high 0.07litre

31cm high 19cm diameter 4.5litre

Keepsake Urn 6.5cm high 0.05litre