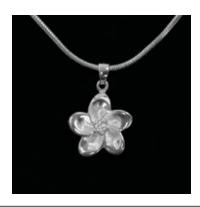

\_26\_\_\_\_\_

PH

Secure Haven have designed a beautiful range of sterling silver keepsake jewellery which can discreetly hold a token of a loved ones' ashes or hair. The compartment is accessed via a threaded grub-screw and interring kits are provided.