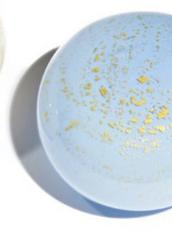

## HAND-BLOWN GLASS MEMORY PEBBLES

Hand-blown by British artists, these unique glass memory pebbles are created hollow. They can be filled with ashes from a small aperture at the base or a lock of hair can be placed inside. The base is then sealed with a simple closure.

Reflex Blue & 24ct Gold Leaf
10cm long 8cm wide 3cm deep 25grams

Pure White & 24ct Gold Leaf
10cm long 8cm wide 3cm deep 25grams

Classic Black & 24ct Gold Leaf 10cm long 8cm wide 3cm deep 25grams

French Grey & 24ct Gold Leaf
10cm long 8cm wide 3cm deep 25grams

Soft Blue & 24ct Gold Leaf
10cm long 8cm wide 3cm deep 25grams

Olive Green & 24ct Gold Leaf 10cm long 8cm wide 3cm deep 25grams

Soft Pink & 24ct Gold Leaf 10cm long 8cm wide 3cm deep 25grams

Summer Sky
10cm long 8cm wide 3cm deep 25grams