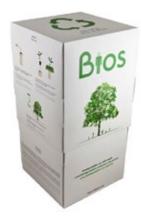

#### THE BIOS URN

Secure Haven's memorial tree urns can all be planted either directly into the ground or within large plant pots – the living memorial can move and grow with the family and need never be left behind. The Bios Urn can be stored for future use.

Return your loved one to nature in a Bios Urn. The Bios Urn is a biodegradable urn designed to turn the ashes of your loved one into a memorial tree. This funeral urn is built from biodegradable materials, such as cellulose and natural fibres. It comes with a choice of the following seeds; Beech, English Oak, Norway Maple, Ginkgo Biloba. These seeds can be germinated in an indoor environment during the year to grow into a healthy sapling and then planted with the Bios Urn. We strongly advise planting the Bios Urn with a sapling of your choice that suits its UK environment or perhaps reflects the personality of your loved one. The Bios Urn can be placed in a planter so that it is mobile, able to move and grow with the family. Bios Urn provides a transformation

of returning to life through nature. This urn comes packaged in order that it can be stored for future use and it is also available to lay beloved pets to rest.

100% Biodegradable 30cm high x 14cm diameter 3litre